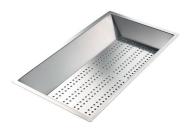

#### **OPTIONAL ACCESSORIES**

**CUVETTE PERFOREE INOX** A154 F00 \* only in combination with the accessory A644 F04

**CUVETTE PLASTIQUE BLANCHE** A153 A00

mm214x379 A100 C03 \* only in combination with the accessory A644 A01

#### **CUVETTE INOX PERFOREE**

A151 F00

\* only in combination with the accessory A644 A01

GRILLE PORTE-ASSIETTES INOX 250x425

A100 B01