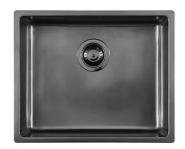

### UNIKA 500 VINTAGE GUN METAL SOUS PLAN

Kitchen Sinks

Code: N155 S86

UNIKA R15 B 500x400 SOUSPLAN VINTAGE GUNMETAL

#### **DETAILS**

| Coloring               | Gun Metal                                                       |
|------------------------|-----------------------------------------------------------------|
| Edge/Installation Type | Undermount                                                      |
| Finish                 | PVD                                                             |
| Material               | AISI 304 stainless steel                                        |
| Texture                | Vintage                                                         |
| Base                   | 60 cm                                                           |
| Dimensions             | 540 x 440 mm                                                    |
| Standard fittings      | Fixing hooks, gasket, drain, overflow and siphon, boxed packing |
| Mixer holes            | No standard holes                                               |