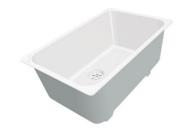

### UNIKA 500 VINTAGE GUN METAL SOUS PLAN

Kitchen Sinks

Code: N155 S86

UNIKA R15 B 500x400 SOUSPLAN VINTAGE GUNMETAL

#### **DETAILS**

| Coloring               | Gun Metal                                                       |
|------------------------|-----------------------------------------------------------------|
| Edge/Installation Type | Undermount                                                      |
| Finish                 | PVD                                                             |
| Material               | AISI 304 stainless steel                                        |
| Texture                | Vintage                                                         |
| Base                   | 60 cm                                                           |
| Dimensions             | 540 x 440 mm                                                    |
| Standard fittings      | Fixing hooks, gasket, drain, overflow and siphon, boxed packing |
| Mixer holes            | No standard holes                                               |

| Built-in hole             | View technical data sheet                                                                                                                                                                                                                                                                                                                      |
|---------------------------|------------------------------------------------------------------------------------------------------------------------------------------------------------------------------------------------------------------------------------------------------------------------------------------------------------------------------------------------|
| Drainer                   | No                                                                                                                                                                                                                                                                                                                                             |
| Width                     | 54 cm                                                                                                                                                                                                                                                                                                                                          |
| Bowl dimension            | 500 x 400 mm                                                                                                                                                                                                                                                                                                                                   |
| Number of bowls           | 1 bowl                                                                                                                                                                                                                                                                                                                                         |
| Waste fitting             | 3,5" drain                                                                                                                                                                                                                                                                                                                                     |
| FEATURES                  |                                                                                                                                                                                                                                                                                                                                                |
| VINTAGE PVD               | The prestigious PVD finish combines with the care for detail of the Vintage finish, to create a combination of unique elegance.                                                                                                                                                                                                                |
| Gun Metal                 | The Gun Metal finish is obtained by treating steel with a physical process called PVD (Phisical Vacuum Deposition) which deposits particles of noble metals on the surface. The result is a unique and refined aesthetic effect, and an improvement of the mechanical properties of the steel which is more resistant to impact and scratches. |
| Basket 3,5" waste fitting | The drain is equipped with a large 3.5" drain, with the practical basket cap that prevents the discharge of solid parts.                                                                                                                                                                                                                       |
| High thickness            | 1mm thick steel. A significant thickness, which guarantees the maximum sturdiness and durability.                                                                                                                                                                                                                                              |
| Perimetral overflow       | The overflow is always a security on the Foster sinks that prevents the overflow of water in case of oversights. The perimeter drain solution improves aesthetics thanks to its square and essential shape.                                                                                                                                    |
| Small radius              | Bowls with squared shapes with a modern design and an increased capacity, for a minimal aesthetics connected with an extreme practicity.                                                                                                                                                                                                       |