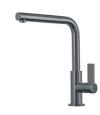

### UNIKA 500 VINTAGE GUN METAL SOUS PLAN

Kitchen Sinks

Code: N155 S86

UNIKA R15 B 500x400 SOUSPLAN VINTAGE GUNMETAL

#### **DETAILS**

| Coloring               | Gun Metal                                                       |
|------------------------|-----------------------------------------------------------------|
| Edge/Installation Type | Undermount                                                      |
| Finish                 | PVD                                                             |
| Material               | AISI 304 stainless steel                                        |
| Texture                | Vintage                                                         |
| Base                   | 60 cm                                                           |
| Dimensions             | 540 x 440 mm                                                    |
| Standard fittings      | Fixing hooks, gasket, drain, overflow and siphon, boxed packing |
| Mixer holes            | No standard holes                                               |