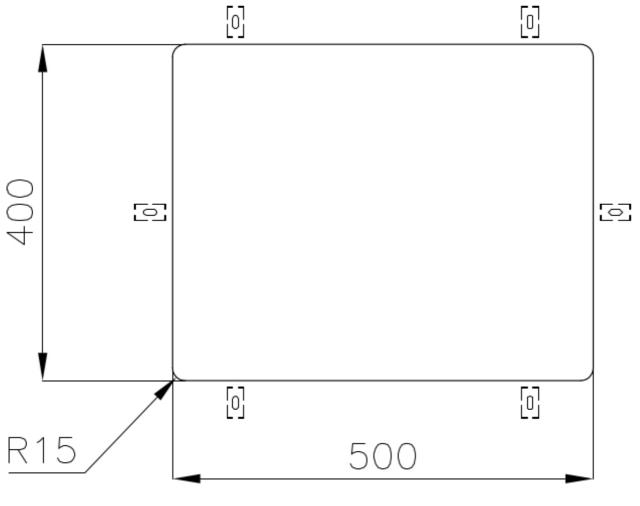

|
| Perimetral overflow       | The overflow is always a security on the Foster sinks that prevents the overflow of water in case of oversights. The perimeter drain solution improves aesthetics thanks to its square and essential shape.                                                                                                                                    |
| Small radius              | Bowls with squared shapes with a modern design and an increased capacity, for a minimal aesthetics connected with an extreme practicity.                                                                                                                                                                                                       |



#### **TECHNICAL DATA**



## Foster ==



Cut out size Dimensioni per foratura top

## Foster ==

#### **GALLERY**











#### **OPTIONAL ACCESSORIES**



**CUVETTE PERFOREE INOX** A154 F00 \* only in combination with the accessory A644 F04



**CUVETTE PLASTIQUE BLANCHE** A153 A00



mm214x379 A100 C03 \* only in combination with the accessory A644 A01

**GRILLE POR.ASSIETTES INOX** 



**GRILLE PORTE-ASSIETTES INOX** 25x35

A100 A54 \* only in combination with the accessory A644 F04



PLANCHE DE DECOUPE CRYSTAL 23x41 CM

A631 C00



PLANCHE DE DECOUPE DOUBLE **HDPE** A644 A01

# Foster ==



PLANCHE DE DECOUPE DOUBLE IROKO

A644 F04



PLANCHE DE DECOUPE HDPE 27x42 CM

A657 F01



#### **CUVETTE INOX PERFOREE**

A151 F00

\* only in combination with the accessory A644 A01



GRILLE PORTE-ASSIETTES INOX 250x425

A100 B01