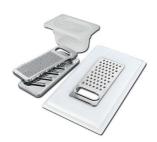

### KIT RÂPES ET PLANCHE DE DECOUPE HDPE

A159 A01

\* only in combination with the accessory A644 A01