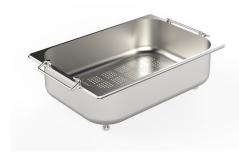

### UNIKA 500 VINTAGE GUN METAL SOUS PLAN

Kitchen Sinks

Code: N155 S86

UNIKA R15 B 500x400 SOUSPLAN VINTAGE GUNMETAL

#### **DETAILS**

| Coloring               | Gun Metal                                                       |
|------------------------|-----------------------------------------------------------------|
| Edge/Installation Type | Undermount                                                      |
| Finish                 | PVD                                                             |
| Material               | AISI 304 stainless steel                                        |
| Texture                | Vintage                                                         |
| Base                   | 60 cm                                                           |
| Dimensions             | 540 x 440 mm                                                    |
| Standard fittings      | Fixing hooks, gasket, drain, overflow and siphon, boxed packing |
| Mixer holes            | No standard holes                                               |

| Built-in hole             | View technical data sheet                                                                                                                                                                                                                                                                                                                      |
|---------------------------|------------------------------------------------------------------------------------------------------------------------------------------------------------------------------------------------------------------------------------------------------------------------------------------------------------------------------------------------|
| Drainer                   | No                                                                                                                                                                                                                                                                                                                                             |
| Width                     | 54 cm                                                                                                                                                                                                                                                                                                                                          |
| Bowl dimension            | 500 x 400 mm                                                                                                                                                                                                                                                                                                                                   |
| Number of bowls           | 1 bowl                                                                                                                                                                                                                                                                                                                                         |
| Waste fitting             | 3,5" drain                                                                                                                                                                                                                                                                                                                                     |
| FEATURES                  |                                                                                                                                                                                                                                                                                                                                                |
| VINTAGE PVD               | The prestigious PVD finish combines with the care for detail of the Vintage finish, to create a combination of unique elegance.                                                                                                                                                                                                                |
| Gun Metal                 | The Gun Metal finish is obtained by treating steel with a physical process called PVD (Phisical Vacuum Deposition) which deposits particles of noble metals on the surface. The result is a unique and refined aesthetic effect, and an improvement of the mechanical properties of the steel which is more resistant to impact and scratches. |
| Basket 3,5" waste fitting | The drain is equipped with a large 3.5" drain, with the practical basket cap that prevents the discharge of solid parts.                                                                                                                                                                                                                       |
| High thickness            | 1mm thick steel. A significant thickness, which guarantees the maximum sturdiness and durability.                                                                                                                                                                                                                                              |
| Perimetral overflow       | The overflow is always a security on the Foster sinks that prevents the overflow of water in case of oversights. The perimeter drain solution improves aesthetics thanks to its square and essential shape.                                                                                                                                    |
| Small radius              | Bowls with squared shapes with a modern design and an increased capacity, for a minimal aesthetics connected with an extreme practicity.                                                                                                                                                                                                       |