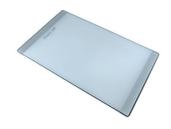

### UNIKA 500 VINTAGE GUN METAL SOUS PLAN

Kitchen Sinks

Code: N155 S86

UNIKA R15 B 500x400 SOUSPLAN VINTAGE GUNMETAL

#### **DETAILS**

| Coloring               | Gun Metal                                                       |
|------------------------|-----------------------------------------------------------------|
| Edge/Installation Type | Undermount                                                      |
| Finish                 | PVD                                                             |
| Material               | AISI 304 stainless steel                                        |
| Texture                | Vintage                                                         |
| Base                   | 60 cm                                                           |
| Dimensions             | 540 x 440 mm                                                    |
| Standard fittings      | Fixing hooks, gasket, drain, overflow and siphon, boxed packing |
| Mixer holes            | No standard holes                                               |

| Built-in hole             | View technical data sheet                                                                                                                                                                                                                                                                                                                      |
|---------------------------|------------------------------------------------------------------------------------------------------------------------------------------------------------------------------------------------------------------------------------------------------------------------------------------------------------------------------------------------|
| Drainer                   | No                                                                                                                                                                                                                                                                                                                                             |
| Width                     | 54 cm                                                                                                                                                                                                                                                                                                                                          |
| Bowl dimension            | 500 x 400 mm                                                                                                                                                                                                                                                                                                                                   |
| Number of bowls           | 1 bowl                                                                                                                                                                                                                                                                                                                                         |
| Waste fitting             | 3,5" drain                                                                                                                                                                                                                                                                                                                                     |
| FEATURES                  |                                                                                                                                                                                                                                                                                                                                                |
| VINTAGE PVD               | The prestigious PVD finish combines with the care for detail of the Vintage finish, to create a combination of unique elegance.                                                                                                                                                                                                                |
| Gun Metal                 | The Gun Metal finish is obtained by treating steel with a physical process called PVD (Phisical Vacuum Deposition) which deposits particles of noble metals on the surface. The result is a unique and refined aesthetic effect, and an improvement of the mechanical properties of the steel which is more resistant to impact and scratches. |
| Basket 3,5" waste fitting | The drain is equipped with a large 3.5" drain, with the practical basket cap that prevents the discharge of solid parts.                                                                                                                                                                                                                       |
| High thickness            | 1mm thick steel. A significant thickness, which guarantees the maximum sturdiness and durability.                                                                                                                                                                                                                                              |
| Perimetral overflow       | The overflow is always a security on the Foster sinks that prevents the overflow of water in case of oversights. The perimeter drain solution improves aesthetics thanks to its square and essential shape.                                                                                                                                    |
| Small radius              | Bowls with squared shapes with a modern design and an increased capacity, for a minimal aesthetics connected with an extreme practicity.                                                                                                                                                                                                       |