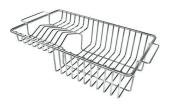

**GRILLE POR.ASSIETTES INOX** 

**GRILLE PORTE-ASSIETTES INOX** 25x35

A100 A54 \* only in combination with the accessory A644 F04

PLANCHE DE DECOUPE CRYSTAL 23x41 CM

A631 C00

PLANCHE DE DECOUPE DOUBLE **HDPE** A644 A01

#### **CUVETTE INOX PERFOREE**

A151 F00

\* only in combination with the accessory A644 A01

GRILLE PORTE-ASSIETTES INOX 250x425

A100 B01