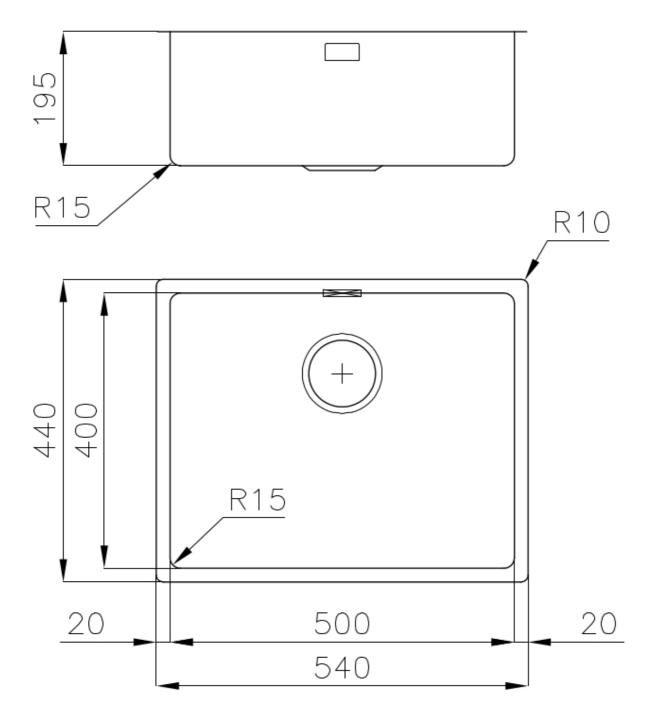

#### **DETAILS**

| Coloring               | Gun Metal                                                       |
|------------------------|-----------------------------------------------------------------|
| Edge/Installation Type | Undermount                                                      |
| Finish                 | PVD                                                             |
| Material               | AISI 304 stainless steel                                        |
| Texture                | Vintage                                                         |
| Base                   | 60 cm                                                           |
| Dimensions             | 540 x 440 mm                                                    |
| Standard fittings      | Fixing hooks, gasket, drain, overflow and siphon, boxed packing |
| Mixer holes            | No standard holes                                               |

| Built-in hole             | View technical data sheet                                                                                                                                                                                                                                                                                                                      |
|---------------------------|------------------------------------------------------------------------------------------------------------------------------------------------------------------------------------------------------------------------------------------------------------------------------------------------------------------------------------------------|
| Drainer                   | No                                                                                                                                                                                                                                                                                                                                             |
| Width                     | 54 cm                                                                                                                                                                                                                                                                                                                                          |
| Bowl dimension            | 500 x 400 mm                                                                                                                                                                                                                                                                                                                                   |
| Number of bowls           | 1 bowl                                                                                                                                                                                                                                                                                                                                         |
| Waste fitting             | 3,5" drain                                                                                                                                                                                                                                                                                                                                     |
| FEATURES                  |                                                                                                                                                                                                                                                                                                                                                |
| VINTAGE PVD               | The prestigious PVD finish combines with the care for detail of the Vintage finish, to create a combination of unique elegance.                                                                                                                                                                                                                |
| Gun Metal                 | The Gun Metal finish is obtained by treating steel with a physical process called PVD (Phisical Vacuum Deposition) which deposits particles of noble metals on the surface. The result is a unique and refined aesthetic effect, and an improvement of the mechanical properties of the steel which is more resistant to impact and scratches. |
| Basket 3,5" waste fitting | The drain is equipped with a large 3.5" drain, with the practical basket cap that prevents the discharge of solid parts.                                                                                                                                                                                                                       |
| High thickness            | 1mm thick steel. A significant thickness, which guarantees the maximum sturdiness and durability.                                                                                                                                                                                                                                              |
| Perimetral overflow       | The overflow is always a security on the Foster sinks that prevents the overflow of water in case of oversights. The perimeter drain solution improves aesthetics thanks to its square and essential shape.                                                                                                                                    |
| Small radius              | Bowls with squared shapes with a modern design and an increased capacity, for a minimal aesthetics connected with an extreme practicity.                                                                                                                                                                                                       |

#### **TECHNICAL DATA**